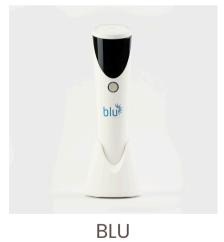

## BLU How to Use

Place the glass probe on your skin, moving in long or circular motions for smooth gliding. Use on forehead, cheeks, neck, or other areas. Can be used with cream/ serum to enhance absorption and effectiveness.

Customize your sessions to fit your needs. Example: 5 minutes daily, 10 minutes three times a week, or 20-30 minutes once a week.

#### How Often:

At least 20-30 Minutes per week

## **Product Integration**

Use with:

- Active Vitamin C
- Hyaluronic Boosting Serum
- Super Lift Cream

INFĒRA