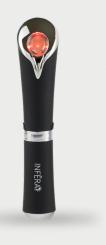

### **INFERA MINI**

#### How to Use

Utilize Blue-Light Therapy in the morning and Red-Light Therapy in the evening. Gently massage around each eye for 15-30 seconds

## Benefits of Our Technology

- Boosts collagen
- Minimizes fine lines and wrinkles.
- Firms skin
- Improves circulation
- Boosts cellular energy.
- Decreases puffiness.
- Reduces dark circles.

### How Often:

Daily (AM & PM)

Don't forget to register your warranty To learn more and activate your warranty visit <u>www.infera-us.com</u>

#### **Product Integration** Use with: Multi Peptide Eye Cream