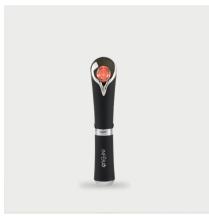

### **INFERA MINI**

#### How to Use

Utilize Blue-Light Therapy in the morning and Red-Light Therapy in the evening. Gently massage around each eye for 15-30 seconds

## Benefits of Our Technology

- Boosts collagen
- Minimizes fine lines and wrinkles.
- Firms skin
- Improves circulation
- Boosts cellular energy.
- Decreases puffiness.
- Reduces dark circles.