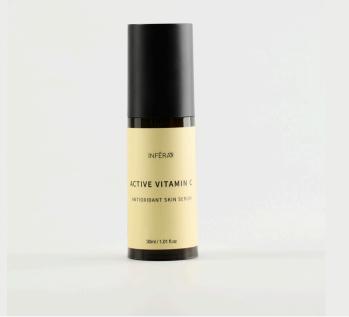

## Active Vitamin C

#### Instructions:

After cleansing, apply 3-4 pumps to your face, neck and chest. Allow full absorption before adding other antiaging products.

# Key Ingredients

- Vitamin C
- Amino acids
- Peptide Complex
- Hyaluronic Acid
- Vitamin E
- Calendula
- Chamomile

## Benefits of Key Ingredients

- Antioxidant Protection
- Brightening
- Collagen Production
- Hydration:
- Fights Inflammation
- Prevents Premature Aging

## Light Synergy:

For enhanced effects, use your INFERA device on clean skin for 2-5 minutes. Apply serum to your skin and to the device's glass head and continue light therapy for 60 seconds.

#### How Often:

Daily Night Routine (PM)

Start with three applications per week for the first two weeks, then increase to daily use.