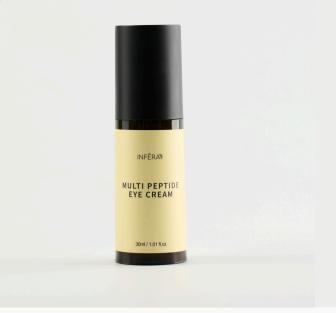

## Multi Peptide Eye Cream

How to Use Apply 1-2 pumps around both eyes.

## Key Ingredients

- Peptide Complex
- Tocopherol (Vitamin E)
- Flavonoids (HMC)

## Benefits of Key Ingredients

- Combat Age-Related Damage
- Deep Hydration and Nourishment
- Reduced Puffiness
- Diminished Dark Circles
- Protection & Prevention

## Light Synergy:

For optimized results, apply this cream using your INFERA mini device.

#### How Often:

Daily Morning & Night Routine (AM & PM)