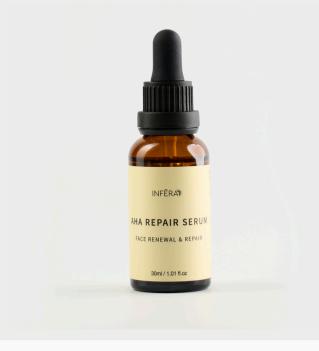

## AHA Repair Serum

## Key Ingredients

- Glycolic Acid
- Lactic Acid
- Salicylic Acid

### Instructions:

After cleansing, apply 5-6 drops to your face, neck, and chest, avoiding the eye area. Use three times a week and allow for full absorption before layering on additional antiaging products.

## Benefits of Key Ingredients

- Exfoliation
- Texture Improvement
- Hydration
- Brightening
- Collagen Boost

## Light Synergy:

For enhanced effects, use your INFERA device on clean skin for 2-5 minutes, then apply this treatment.

#### How Often:

3 Times a week - Night Routine (PM)