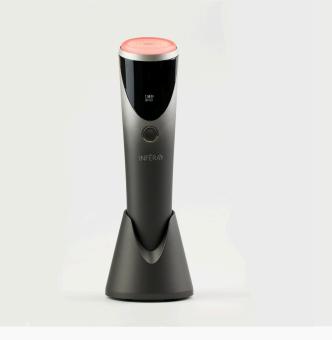

# INFERA

#### How to Use

Place the glass probe on your skin, moving in long or circular motions for smooth gliding. Use on forehead, cheeks, neck, or other areas. Can be used with any cream/ serum to enhance absorption and effectiveness.

Customize your sessions to fit your needs. Example: 5 minutes daily, 10 minutes three times a week, or 20-30 minutes once a week. For pain relief: Use with pain relief creams such as CBD Cream, Bengey, tiger balm etc.

#### How Often:

Anti- Aging: At least 20-30 minutes per Week.

Pain Relief: As needed

#### **Product Integration**

Use with:

- Active Vitamin C
- Hyaluronic Boosting Serum
- Super Lift Cream