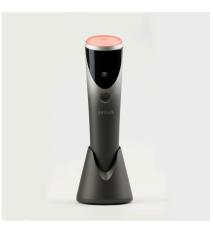

# INFERA

#### How to Use

Place the glass probe on your skin, moving in long or circular motions for smooth gliding. Use on forehead, cheeks, neck, or other areas. Can be used with any cream/ serum to enhance absorption and effectiveness.

Customize your sessions to fit your needs. Example: 5 minutes daily, 10 minutes three times a week, or 20-30 minutes once a week. For pain relief: Use with pain relief creams such as CBD Cream, Bengey, tiger balm etc.