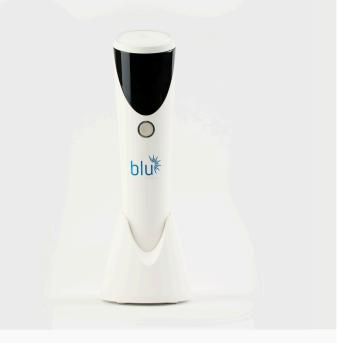

## BLU How to Use

Place the glass probe on your skin, moving in long or circular motions for smooth gliding. Use on forehead, cheeks, neck, or other areas. Can be used with cream/ serum to enhance absorption and effectiveness.

Customize your sessions to fit your needs. Example: 5 minutes daily, 10 minutes three times a week, or 20-30 minutes once a week.

#### How Often:

At least 20-30 Minutes per week