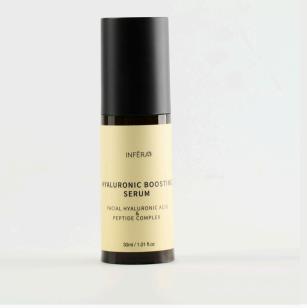

# Hyaluronic Boosting Serum Instructions:

After cleansing, apply 3-4 pumps to your face, neck, and chest. Allow full absorption before adding other anti-aging products.

## Key Ingredients

- Micronized Hyaluronic Acid
- Petides Complex

## Benefits of Key Ingredients

- Deep Hydration
- Smooths Texture
- Boosts Elasticity
- Soothes Irritation
- Antioxidant Defense

## Light Synergy:

For enhanced effects, use your INFERA device on clean skin for 2-5 minutes. Apply serum to your skin and to the device's glass head and continue light therapy for 60 seconds.

#### How Often:

Daily Morning Routine (AM)