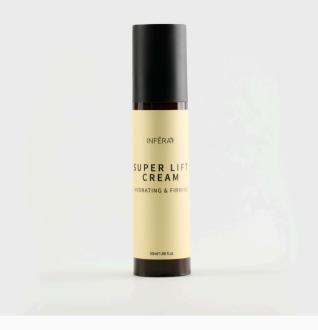

## Super Lift Cream

#### Instructions:

After cleansing, apply 3-4 pumps to your face, neck, and chest.

## Key Ingredients

- Peptides Blend
- Amino Acids Blend

## Benefits of Key Ingredients

- Deep Multi-Layer Hydration
- Enhanced Firmness and Elasticity
- Potent Antioxidant Protection
- Rejuvenated and Radiant Skin

## Light Synergy:

For enhanced effects, use your INFERA device on clean skin for 2-5 minutes. Apply serum to your face and to the device's glass head and continue light therapy for 60 seconds.

#### How Often:

Daily Morning Routine (AM)